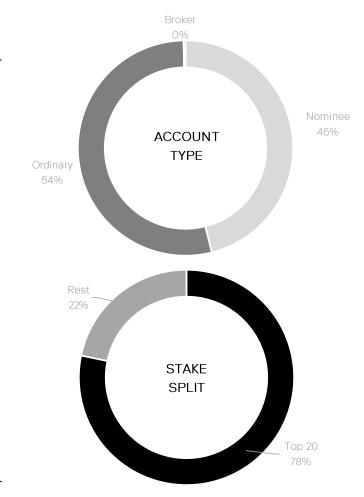

## Cadeler A/S Ownership as per 02/10/2023

Date: 02/10/2023

Name: Cadeler A/S ISIN: DK0061412772

Number of investors: 6280 Number of shares: 197600000

| Rank | Holding    | Stake  | Name                               | Type of account |
|------|------------|--------|------------------------------------|-----------------|
| 1    | 59.889.884 | 30,31% | BW ALTOR PTE. LTD.                 | Ordinary        |
| 2    | 29.863.455 | 15,11% | Hongkong and Shanghai Banking Corp | Nominee         |
| 3    | 11.043.820 | 5,59%  | J.P. Morgan SE                     | Nominee         |
| 4    | 8.400.799  | 4,25%  | The Northern Trust Comp, London Br | Nominee         |
| 5    | 6.138.232  | 3,11%  | LUDVIG LORENTZEN AS                | Ordinary        |
| 6    | 5.257.774  | 2,66%  | J.P. Morgan SE                     | Nominee         |
| 7    | 5.015.229  | 2,54%  | J.P. Morgan SE                     | Nominee         |
| 8    | 3.948.858  | 2,00%  | Danske Bank A/S                    | Nominee         |
| 9    | 3.827.659  | 1,94%  | FJARDE AP-FONDEN                   | Ordinary        |
| 10   | 3.616.619  | 1,83%  | Morgan Stanley & Co. LLC           | Nominee         |
| 11   | 2.703.693  | 1,37%  | VERDIPAPIRFONDET NORDEA AVKASTNING | Ordinary        |
| 12   | 2.373.950  | 1,20%  | VERDIPAPIRFONDET NORDEA NORGE VERD | Ordinary        |
| 13   | 2.144.405  | 1,09%  | BNP Paribas                        | Nominee         |
| 14   | 1.700.958  | 0,86%  | VERDIPAPIRFONDET DNB MILJØINVEST   | Ordinary        |
| 15   | 1.572.199  | 0,80%  | VERDIPAPIRFONDET NORDEA NORGE PLUS | Ordinary        |
| 16   | 1.502.441  | 0,76%  | Société Générale                   | Nominee         |
| 17   | 1.450.702  | 0,73%  | Pictet & Cie (Europe) S.A.         | Nominee         |
| 18   | 1.442.769  | 0,73%  | Nordnet Bank AB                    | Nominee         |
| 19   | 1.424.130  | 0,72%  | Danske Invest Norge Vekst          | Ordinary        |
| 20   | 1.335.377  | 0,68%  | Citibank Europe plc                | Nominee         |

Top 20 154.652.953 78,27%

The above information has been provided by Euronext VPS and is presumed to have been accurate at the time of posting, but may be updated, amended or superseded by subsequent disclosures, or may become outdated and inaccurate over time. Readers should therefore not use or rely on the information set out above without first conducting their own verification of the information, and Cadeler A/S will accordingly not accept any liability whatsoever for the accuracy, completeness or sufficiency of said information.