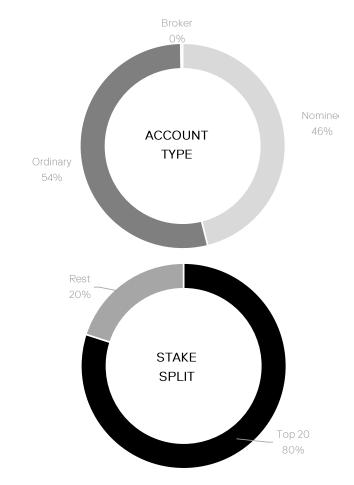

## Cadeler A/S Ownership as per 01/12/2023

**CADELER** 

Date: 01/12/2023 Name: Cadeler A/S ISIN: DK0061412772

Number of investors: 5974 Number of shares: 197600000

| Rank   | Holding     | Stake  | Name                               | Type of account |
|--------|-------------|--------|------------------------------------|-----------------|
| 1      | 60.938.255  | 30,84% | BW ALTOR PTE. LTD.                 | Ordinary        |
| 2      | 29.863.455  | 15,11% | Hongkong and Shanghai Banking Corp | Nominee         |
| 3      | 11.043.820  | 5,59%  | J.P. Morgan SE                     | Nominee         |
| 4      | 8.126.518   | 4,11%  | The Northern Trust Comp, London Br | Nominee         |
| 5      | 6.316.608   | 3,20%  | LUDVIG LORENTZEN AS                | Ordinary        |
| 6      | 5.455.836   | 2,76%  | Danske Bank A/S                    | Nominee         |
| 7      | 5.257.774   | 2,66%  | J.P. Morgan SE                     | Nominee         |
| 8      | 5.065.245   | 2,56%  | J.P. Morgan SE                     | Nominee         |
| 9      | 4.088.557   | 2,07%  | Morgan Stanley & Co. LLC           | Nominee         |
| 10     | 3.827.659   | 1,94%  | FJARDE AP-FONDEN                   | Ordinary        |
| 11     | 2.703.693   | 1,37%  | VERDIPAPIRFONDET NORDEA AVKASTNING | Ordinary        |
| 12     | 2.373.950   | 1,20%  | VERDIPAPIRFONDET NORDEA NORGE VERD | Ordinary        |
| 13     | 2.144.405   | 1,09%  | BNP Paribas                        | Nominee         |
| 14     | 1.722.512   | 0,87%  | VERDIPAPIRFONDET DNB MILJØINVEST   | Ordinary        |
| 15     | 1.673.010   | 0,85%  | Société Générale                   | Nominee         |
| 16     | 1.572.199   | 0,80%  | VERDIPAPIRFONDET NORDEA NORGE PLUS | Ordinary        |
| 17     | 1.521.743   | 0,77%  | Citibank Europe plc                | Nominee         |
| 18     | 1.466.731   | 0,74%  | Bank Pictet & Cie (Europe) AG      | Nominee         |
| 19     | 1.441.085   | 0,73%  | Nordnet Bank AB                    | Nominee         |
| 20     | 1.424.130   | 0,72%  | Danske Invest Norge Vekst          | Ordinary        |
| Top 20 | 158.027.185 | 79,97% |                                    |                 |